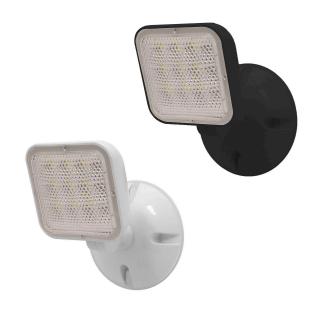

# WEATHERPROOF OUTDOOR REMOTE HEAD LED - SINGLE OR DOUBLE HEADS - MULTI-VOLT

Code: RHB-WPL

The RHB-WPL is a stand-alone lamp with no internal power nor battery power, it is meant to provide additional lighting while connected to a remote head capble emergnecy light product.

#### CONSTRUCTION

The RHB-WPL remote head series is constructed from injection-molded thermoplastic ABS housing and a steel base for maximum support. Housing is sealed and gasketed. Available in both white and black housing.