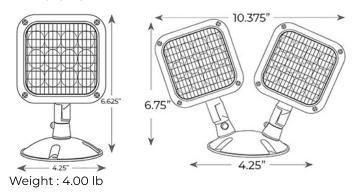

## **DIMENSIONS**

3170 Scott St, Vista, CA 92081 Phone: 877-352-3948 | Fax: 877-352-3949 info@exitlightco.com