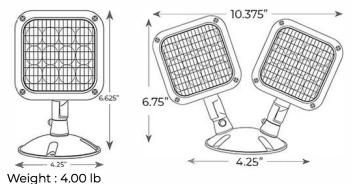

#### DIMENSIONS

3170 Scott St, Vista, CA 92081 Phone: 877-352-3948 | Fax: 877-352-3949 info@exitlightco.com