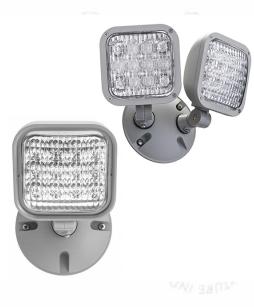

# WEATHERPROOF OUTDOOR REMOTE HEAD LED - SINGLE OR DOUBLE HEADS - 3.6V - 12V

Code: RHB-SWP

# FEATURES

- Meets UL 924, NFPA 101 Life Safety Code, NEC, OSHA, Local and State Codes
- Adjustable 8 LED lamp head
- Multi-Volt: 3/6/9/12V
- Constructed from premium grade die-cast aluminum
- Adjustable lamp head(s)For use with any remote head capable emergency light
- For use with any remote head capable emergency light or exit sign with matching voltage

# CONSTRUCTION

The RHB-SWP remote head series is constructed from premim grade die-cast aluminum. Housing is sealed and gasketed

# ILLUMINATION

The RHB-SWP remote head series has long lasting, efficent, and ultra bright LED's with a chrome-plated metallized reflector and lens for optimal light distribution.

#### INSTALLATION

The RHB-SWP LED Remote Head includes a universal mounting base plate with mounting hardware. The distance of maximum run is determined by system voltage, wire gauge and total maximum wattage on the run. Suitable for wall or ceiling mount.