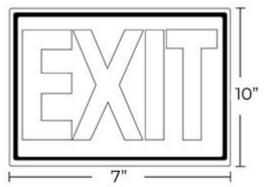

s, these signs are highly visible. In the event of low or no lighting due to power failure, the lettering on the signs will "Glow in the Dark". (Signs must be "charged" to glow -- requires 54 LUX (5ft candles) of fluorescent, metal halide or mercuty vapor light illumination for 60 minutes).

#### **EMERGENCY OPERATION**

Upon failure of the normal utility power, this unit will provide at least 90 minutes of illumination. \*This sign must be charged for a minimum of 60 minutes prior to being fully operational.

#### **BATTERY - BATTERY BACKUP**

The PTM-EX-R exit sign does not require any type of battery to operate; it is 100% power-free.

### **INSTALLATION**

The PTM-EX-R exit sign features 3M self-adhesive backing that allows easy insatllation on clean flat surfaces.

## **DIMENSIONS**



Weight: 2.00 lb