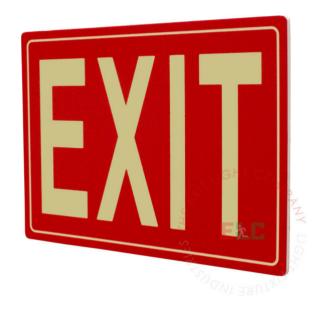

# RED PHOTOLUMINESCENT SELF-ADHESIVE 'EXIT' SIGN

Code: PTM-EX-R

A simple, Glow in the Dark exit sign with self-adhesive backing.

## CONSTRUCTION

The PTM-EX-R exit sign is constructed with non-toxic, non-radioactive material. Made from strong rigid PVC plastic.

## **ILLUMINATION**

Under normal lighting conditions, these signs are highly visible. In the event of low or no lighting due to power failure, the lettering on the signs will "Glow in the Dark". (Signs must be "charged" to glow -- requires 54 LUX (5ft candles) of fluorescent, metal halide or mercuty vapor light illumination for 60 minutes).