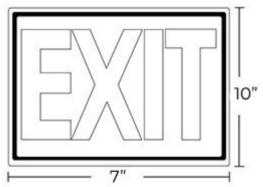

t is 100% power-free.

## **FEATURES**

- Emergency Egress/Safety Sign
- Aluminum
- No power or wiring required
- Requires continued exposure to at least 54 LUX illumination
- Indoor use only
- No future hazmat disposal needed
- Not UL Approved

# WARRANTY INFORMATION

Any component that fails due to manufacturer's defect is guaranteed for 1 year. The warranty only covers products installed and maintained in accordance with the instructions provided by their respective manufacturer and no warranty is made with respect to any of our products that are otherwise installed or maintained. For full warranty details, visit our Warranty Section.

## **INSTALLATION**

The PTM series exit sign features 3M self-adhesive backing that allows easy insatllation on clean flat surfaces.

# **DIMENSIONS**



Weight: 2.00 lb