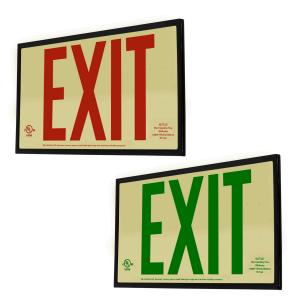

# 50' VIEW PHOTOLUMINESCENT EXIT SIGN | RIGID PLASTIC BASE | RED OR GREEN LETTERING | BLACK FRAME

Code: PA1

The PAI Series Exit Sign is an easy to install, power-free sign that does not require wiring, batteries, nor recycling.

#### **ORDERING INFORMATION**

| Series | Letter Color |
|--------|--------------|
| PAI    | R (Red)      |
|        | G (Green)    |

## CONSTRUCTION

The PAI Series Exit Sign has a thin, low profile construction with 50' visibility. It has a durable plastic photoluminescent panel with a black plastic frame. This photoluminescent exit sign is explosion-proof for areas requiring explosion-proof exit signage.