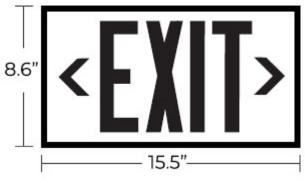

#### DIMENSIONS

Weight : 4.00 lb

3170 Scott St, Vista, CA 92081 Phone: 877-352-3948 | Fax: 877-352-3949 info@exitlightco.com