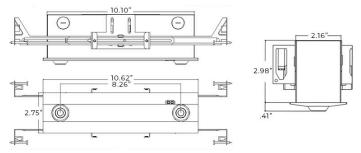

#### **DIMENSIONS**

Weight: 5.00 lb

Total Lumen Output: 250lm

3170 Scott St, Vista, CA 92081 Phone: 877-352-3948 | Fax: 877-352-3949 info@exitlightco.com