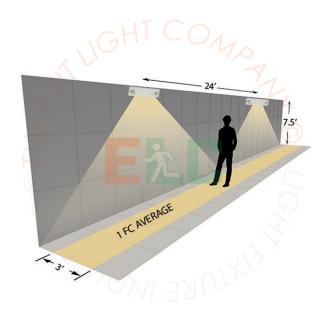

### **PHOTOMETRICS**

Suggested mounting height of 7.5ft illuminates I footcandle (FC) **spaced at 24ft for a 3ft path of egress**.

## Disclosure:

Spacing is measured in lab condition with an assumed open space, no obstruction and reflection rates of 80 (ceiling) / 50 (walls) / 20 (floor). Actual spacing may vary depending on what environment the fixture is installed in.