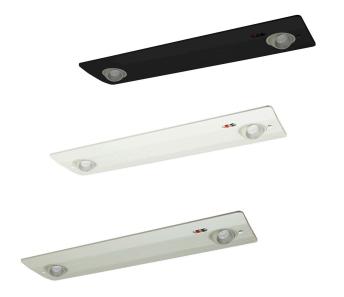

# LED RECESSED EMERGENCY LIGHT | CEILING AND WALL MOUNT | ADJUSTABLE LAMPS

Code: EL-RSLIM

The EL-RSLIM is one of a kind recessed mount emergency light. Its aluminum alloy trim plate and adjustable LED lamps, make this emergency light great for architectural installation; both business and commercial. Easy installation in both sheet-rock and drop ceiling/remodel applications.

## ORDERING INFORMATION

| Series   | Housing Color | Operation Type      |
|----------|---------------|---------------------|
| EL-RSLIM | A (Aluminum)  | BB (Battery Backup) |
|          | W (White)     |                     |
|          | B (Black)     |                     |

#### CONSTRUCTION

The EL-RSLIM recessed emergency light housing is constructed aluminum alloy. Aluminum housing color is standard.